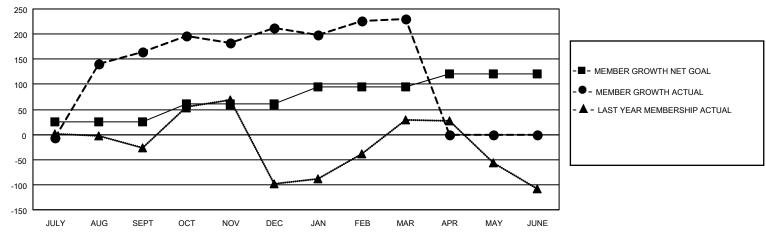

#### GOALS AND ACTUAL MEMBERS CUMULATIVE

| DROPPED CLUBS: 2            |     | 59 CLUBS OF 88 ADDED 1 OR MORE | GENDER DISTRIBUTION        |                |     |
|-----------------------------|-----|--------------------------------|----------------------------|----------------|-----|
|                             |     | NEW MEMBERS                    | MALE                       | 1,069 (36.51%) |     |
| DROPPED MEMBERS             |     |                                | FEMALE                     | 1,859 (63.49%) |     |
| DECEASED                    | 9   | CLICK HERE FOR CUMULATIVE      | TOTAL FAMILY UNIT MEMBERS  |                | 522 |
| CLUB CANCELLED 35 OTHER 305 |     | MEMBERSHIP DATA                | FAMILY MEMBERS PAYING HALF |                | 282 |
| TOTAL                       | 349 |                                | 0000                       |                |     |

## District 307B2

| Clubs         |               |             |               | Members               |                        |                         |                                                    |  |
|---------------|---------------|-------------|---------------|-----------------------|------------------------|-------------------------|----------------------------------------------------|--|
|               | RESULTS FOR   | R 2020-2021 |               | RESULTS FOR 2020-2021 |                        |                         |                                                    |  |
| QUARTER       | NEW CLUB GOAL | NEW CLUBS   | DROPPED CLUBS | QUARTER MEM           | BER GROWTH NET<br>GOAL | MEMBER GROWTH<br>ACTUAL | DROPPED<br>MEMBERS ACTUAL<br>(including transfers) |  |
| JULY/AUG/SEPT | 1             | 3           | 0             | JULY/AUG/SEPT         | 25                     | 245                     | 73                                                 |  |
| OCT/NOV/DEC   | 1             | 5           | 0             | OCT/NOV/DEC           | 35                     | 246                     | 196                                                |  |
| JAN/FEB/MAR   | 1             | 2           | 2             | JAN/FEB/MAR           | 35                     | 102                     | 81                                                 |  |
| APR/MAY/JUNE  | 1             | 0           | 0             | APR/MAY/JUNE          | 25                     | 0                       | 0                                                  |  |