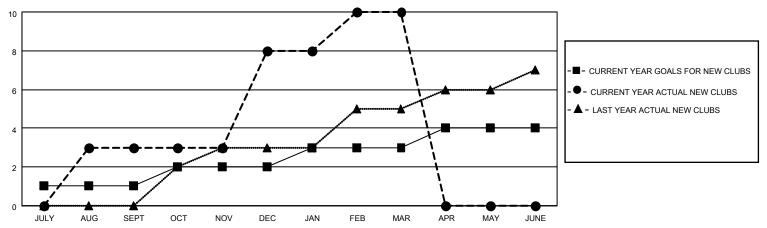

### GOALS AND ACTUAL NEW CLUBS CUMULATIVE

## District 307B2

| Clubs         |               |             |               | Members               |                        |                         |                                                    |  |
|---------------|---------------|-------------|---------------|-----------------------|------------------------|-------------------------|----------------------------------------------------|--|
|               | RESULTS FOR   | R 2020-2021 |               | RESULTS FOR 2020-2021 |                        |                         |                                                    |  |
| QUARTER       | NEW CLUB GOAL | NEW CLUBS   | DROPPED CLUBS | QUARTER MEM           | BER GROWTH NET<br>GOAL | MEMBER GROWTH<br>ACTUAL | DROPPED<br>MEMBERS ACTUAL<br>(including transfers) |  |
| JULY/AUG/SEPT | 1             | 3           | 0             | JULY/AUG/SEPT         | 25                     | 245                     | 73                                                 |  |
| OCT/NOV/DEC   | 1             | 5           | 0             | OCT/NOV/DEC           | 35                     | 246                     | 196                                                |  |
| JAN/FEB/MAR   | 1             | 2           | 2             | JAN/FEB/MAR           | 35                     | 102                     | 81                                                 |  |
| APR/MAY/JUNE  | 1             | 0           | 0             | APR/MAY/JUNE          | 25                     | 0                       | 0                                                  |  |